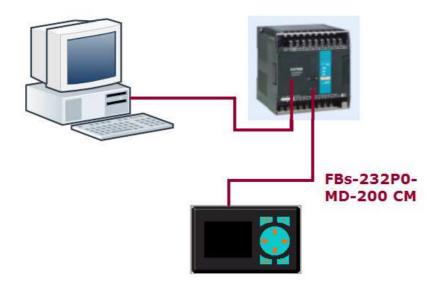

After download the menu into PEP device, only one communication port is required for PEP connection. The communication port using for PC connection can be removed. The PEP can be attached to P0 with *FBs-232P0-MD-200* cable or any one of port P1/P2/P3/P4 with *FBs-232P0-9M-400* cable.