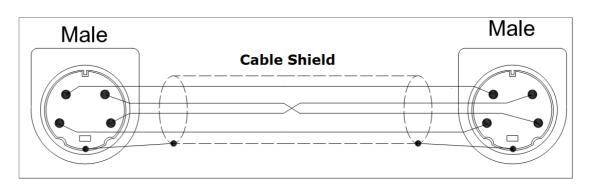

## Appendix

a. Wiring diagram of FBs-232P0-MD-200 cable

b. Wiring diagram of FBs-232P0-9M-400 cable