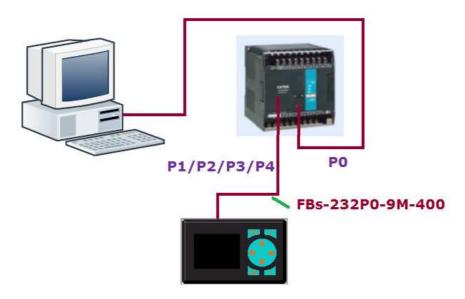

Setup #1 – PEP is attached with P1/P2/P3/P4

Setup #2 – PEP is attached with PO

The operation procedure of PEP designer is the same as BPEP when perform the menu download.

2. Communication setup for normal operation of PEP

After download the menu into PEP device, only one communication port is required for PEP connection. The communication port using for PC connection can be removed. The PEP can be attached to P0 with *FBs-232P0-MD-200* cable or any one of port P1/P2/P3/P4 with *FBs-232P0-9M-400* cable.