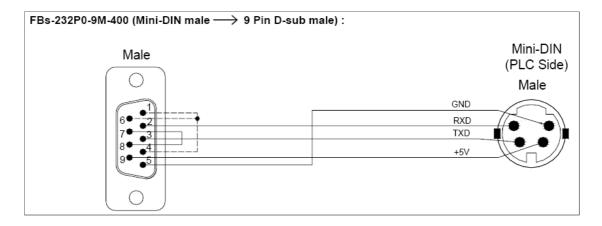

## Appendix

a. Wiring diagram of FBs-232P0-MD-200 cable

b. Wiring diagram of FBs-232P0-9M-400 cable